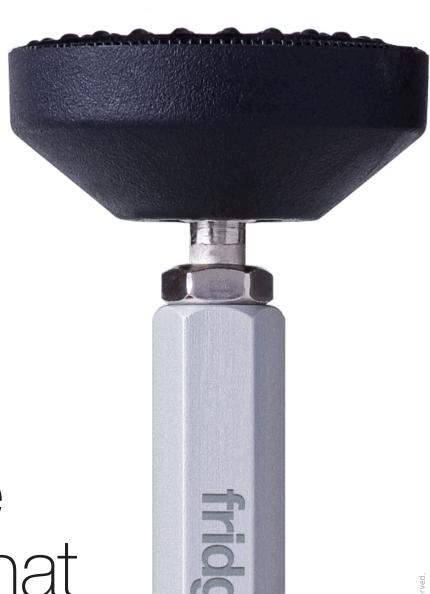

## fridgestop.

Fridgestop prevents mini fridges from slipping and sliding in their cabinets. A simple, intuitive solution for a big problem. That's it.

## **FEATURES**

Extendable inner cylinder tightly secures mini fridge in cabinet

Pivoting head allows for easy installation in tight spaces

Rubber feet grip surfaces while preventing damage

Lightweight and durable aluminum cylinder