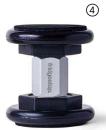

## **SPECIFICATIONS**

For correct fit, measure interior dimensions directly above mini fridge.

(A) Minimum Height (B) Extension Range

| ① Large  | 3" Stem   | Extension Range 53/8-65/8" |
|----------|-----------|----------------------------|
| ② Medium | 2" Stem   | Extension Range 4%-55/8"   |
| ③ Small  | 1" Stem   | Extension Range 3½–41/8"   |
| 4 Mini   | 5⁄8″ Stem | Extension Range 1½-2"      |