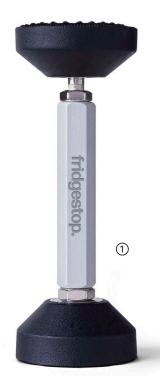

## **SPECIFICATIONS**

For correct fit, measure interior dimensions directly above mini fridge.

(A) Minimum Height (B) Extension Range

| ① Large  | 3" Stem   | Extension Range 53/8-65/8" |
|----------|-----------|----------------------------|
| ② Medium | 2" Stem   | Extension Range 4%-55/8"   |
| ③ Small  | 1" Stem   | Extension Range 3½–41/8"   |
| 4 Mini   | 5⁄8″ Stem | Extension Range 1½-2"      |