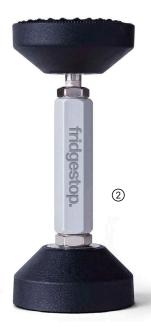

## **SPECIFICATIONS**

For correct fit, measure interior dimensions directly above mini fridge.

(A) Minimum Height (B) Extension Range

| ① Large  | 3" Stem   | Extension Range 53/8-65/8" |
|----------|-----------|----------------------------|
| ② Medium | 2" Stem   | Extension Range 4%-55/8"   |
| ③ Small  | 1" Stem   | Extension Range 3½–41/8"   |
| 4 Mini   | 5⁄8″ Stem | Extension Range 1½-2"      |