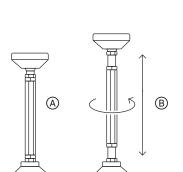

## **SPECIFICATIONS**

For correct fit, measure interior dimensions directly above mini fridge.

(A) Minimum Height (B) Extension Range

| ① Large  | 3" Stem   | Extension Range 53/8-65/8" |
|----------|-----------|----------------------------|
| ② Medium | 2" Stem   | Extension Range 4%-55/8"   |
| ③ Small  | 1" Stem   | Extension Range 3½–41/8"   |
| 4 Mini   | 5⁄8″ Stem | Extension Range 1½-2"      |