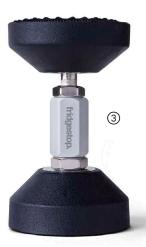

## **SPECIFICATIONS**

For correct fit, measure interior dimensions directly above mini fridge.

(A) Minimum Height (B) Extension Range

| ① Large  | 3" Stem   | Extension Range 53/8-65/8" |
|----------|-----------|----------------------------|
| ② Medium | 2" Stem   | Extension Range 4%-55/8"   |
| ③ Small  | 1" Stem   | Extension Range 3½–41/8"   |
| 4 Mini   | 5⁄8″ Stem | Extension Range 1½-2"      |